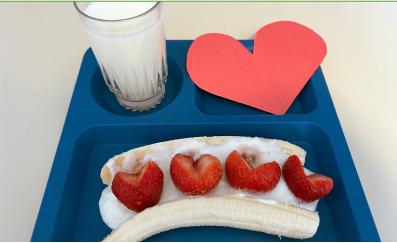

## VALENTINE BANANA SPLIT

## Directions

- 1. Peel and cut a banana in half lengthwise and place it on the dish.
- 2. Add yogurt to the top of the banana.
- 3. Cut strawberrries into heart shapes and place on yogurt.

**Note:** serve with millk to provide breakfast.

## Crediting

Provides a Fruit and Meat/Meat Alternate at Breakfast.

| Yogurt Portion | Strawberry Portion | Milk Portion                    |
|----------------|--------------------|---------------------------------|
| Toddler        | <u>Toddler</u>     | Toddler                         |
| ¼ Cup          | ¼ Cup              | ½ Cup                           |
| Preschool      | Preschool          | Preschool                       |
| 1/4 Cup        | ½ Cup              | <sup>3</sup> / <sub>4</sub> Cup |
| School Age     | School Age         | <u>School Age</u>               |
| ½ Cup          | ½ Cup              | 1 Cup                           |