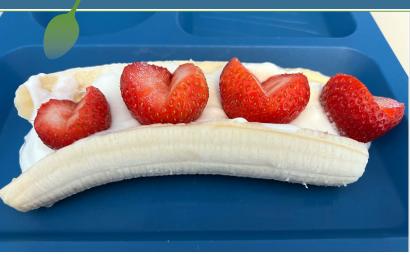

## VALENTINE BANANA SPLIT

## Ingredients

1 Whole Banana

Yogurt

Strawberries

## Directions

- 1. Peel and cut a banana in half lengthwise and place it on the dish.
- 2. Add yogurt to the top of the banana.
- 3. Cut strawberrries into heart shapes and place on yogurt.

**Note:** serve with millk to provide breakfast.