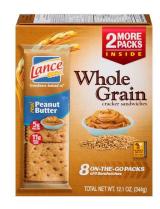

### Whole Grain-Rich Once Each Day

#### **4** WAYS TO IDENTIFY WHOLE GRAIN-RICH

- The label says "100% Whole Grain" or "100% Whole Wheat"
- 2 There is a health claim on the box:

#### WAYS TO IDENTIFY WHOLE GRAIN-RICH

- **3** Ask for a product formulation statement from the manufacturer
- **4** Read the ingredient list. Find the first three **grain** ingredients.
  - The first grain ingredient has to be a whole grain
  - The second and third grain ingredients have to be enriched or whole grains unless they are 2% or less of the weight

### Whole Grain-Rich Once Each Day

Q: Do I have to make sure every child gets a whole grain-rich food?

A. Nope! Just put one on your menu once each day.

Q: I only serve snack. Do my grains have to be whole grain-rich?