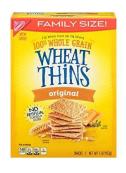

#### **4** WAYS TO IDENTIFY WHOLE GRAIN-RICH

- The label says "100% Whole Grain" or "100% Whole Wheat"
- 2 There is a health claim on the box:

#### WAYS TO IDENTIFY WHOLE GRAIN-RICH

- **3** Ask for a product formulation statement from the manufacturer
- **4** Read the ingredient list. Find the first three **grain** ingredients.
  - The first grain ingredient has to be a whole grain
  - The second and third grain ingredients have to be enriched or whole grains unless they are 2% or less of the weight