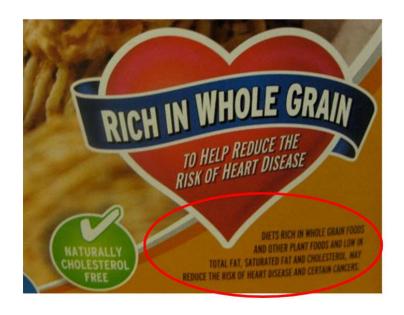

#### **4** WAYS TO IDENTIFY WHOLE GRAIN-RICH

- The label says "100% Whole Grain" or "100% Whole Wheat"
- 2 There is a health claim on the box:

#### WAYS TO IDENTIFY WHOLE GRAIN-RICH

- **3** Ask for a product formulation statement from the manufacturer
- **4** Read the ingredient list. Find the first three **grain** ingredients.
  - The first grain ingredient has to be a whole grain
  - The second and third grain ingredients have to be enriched or whole grains unless they are 2% or less of the weight