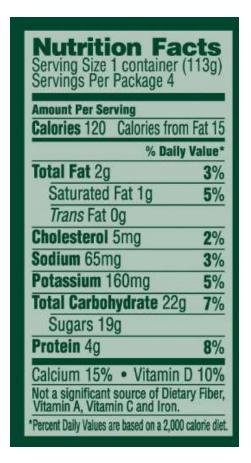

#### Sugar Limits on Yogurt

Yogurt should have 23 grams of sugar *or less* per 6 ounces. Use the chart below, or send me the nutrition facts panel.

| If the se | erving size is: | Sugars<br>must not be<br>more than: |
|-----------|-----------------|-------------------------------------|
| 2.25 oz   | 64 g            | 9 g                                 |
| 3.5 oz    | 99 g            | 13 g                                |
| 4 oz      | 113 g           | 15 g                                |
| 5.3 oz    | 150 g           | 20 g                                |
| 6 oz      | 170 g           | 23 g                                |
| 8 oz      | 227 g           | 31 g                                |