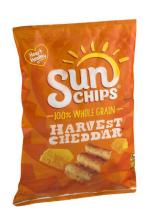

#### **4** WAYS TO IDENTIFY WHOLE GRAIN-RICH

- The label says "100% Whole Grain" or "100% Whole Wheat"
- 2 There is a health claim on the box:

#### WAYS TO IDENTIFY WHOLE GRAIN-RICH

- **3** Ask for a product formulation statement from the manufacturer
- **4** Read the ingredient list. Find the first three **grain** ingredients.
  - The first grain ingredient has to be a whole grain
  - The second and third grain ingredients have to be enriched or whole grains unless they are 2% or less of the weight