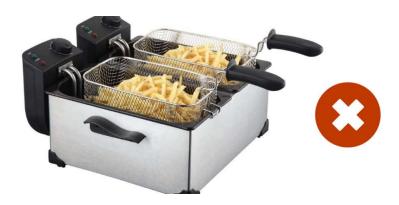

### What's Changed at Lunch?

You must serve a vegetable at lunch. You can then offer a second vegetable or a fruit. Remember that corn and potatoes are vegetables, not grains

No deep-fat frying at the facility