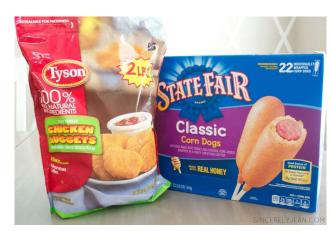

#### **CN Labels & Product Formulation Statements**

The following items need documentation of how much meat/meat alternate they provide:

- Chicken nuggets
- Chicken tenders
- Chicken patties
- Fish sticks
- Hot dogs
- Corn dogs
- Hummus
- Bologna
- Turkey bacon
- Filled pastas like ravioli & tortellini
- Entrees like egg rolls, lasagna, pot pies, meatballs, Salisbury steak