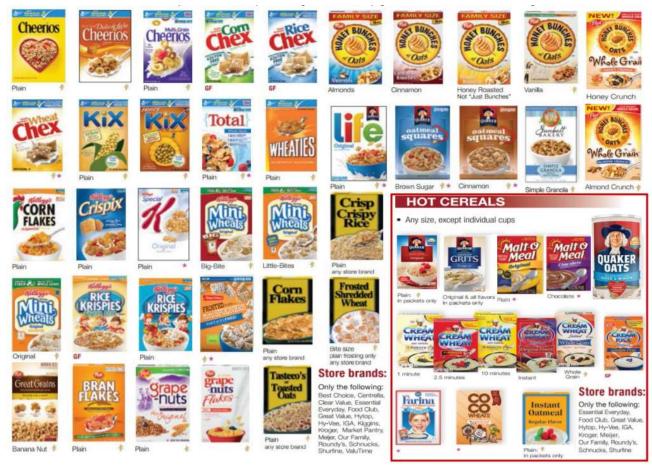

# Sugar Limits: Hot & Cold Cereal

| Serving Size            | Sugars                      |
|-------------------------|-----------------------------|
| If the serving size is: | Sugars cannot be more than: |
| 0-2 grams               | 0 grams                     |
| 3-7 grams               | 1 gram                      |
| 8-11 grams              | 2 grams                     |
| 12-16 grams             | 3 grams                     |
| 17-21 grams             | 4 grams                     |
| 22-25 grams             | 5 grams                     |
| 26-30 grams             | 6 grams                     |
| 31-35 grams             | 7 grams                     |
| 36-40 grams             | 8 grams                     |
| 41-44 grams             | 9 grams                     |
| 45-49 grams             | 10 grams                    |
| 50-54 grams             | 11 grams                    |
| 55-58 grams             | 12 grams                    |
| 59-63 grams             | 13 grams                    |
| 64-68 grams             | 14 grams                    |
| 69-73 grams             | 15 grams                    |
| 74-77 grams             | 16 grams                    |
| 78-82 grams             | 17 grams                    |
| 83-87 grams             | 18 grams                    |
| 88-91 grams             | 19 grams                    |
| 92-96 grams             | 20 grams                    |
| 97-100 grams            | 21 grams                    |

### Sugar Limits: Hot & Cold Cereal