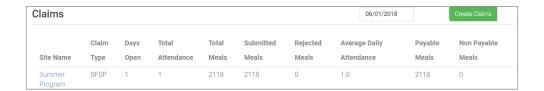

## To run claims in bulk:

- Click on "Claims" on the main sponsor dashboard.
- Select the month/year for claims processing.
- Click the green "Create Claims" button. The claims creation process may take several minutes depending on the size of the sites and their configuration.
- Completed claims will appear on the screen. Clicking on the name of the site will take you to the Claim Summary page at the site level.