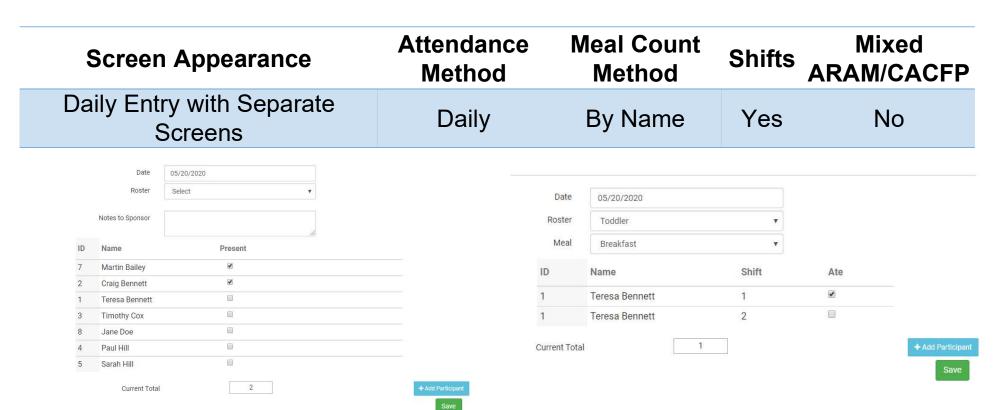

### **Meal Count Attendance Mixed Screen Appearance Shifts ARAM/CACFP Method** Method Daily Entry with Separate In/Out Times Headcount No No Screens Date 05/20/2020 Infant Notes to Sponsor Date 05/20/2020 Meal \* Breakfast Time In Time Out v 0 ^ Count + Paul Hill +

Current Total

https://youtu.be/tjbVEL6iLU8

| Screen Appearance                | Attendance<br>Method | Meal Count<br>Method | Shifts Mixed ARAM/CACFI |    |  |
|----------------------------------|----------------------|----------------------|-------------------------|----|--|
| Daily Entry with Combined Screen | Daily                | By Name              | No                      | No |  |

This configuration is not available on mobile <a href="https://youtu.be/R0GxDKqVOEw">https://youtu.be/R0GxDKqVOEw</a>

| So                                | Screen Appearance |                      |      | Attendand<br>Method |                   | leal Count<br>Method | Shifts         | Mi<br>ARAM | xed<br>/CACFP |                   |  |
|-----------------------------------|-------------------|----------------------|------|---------------------|-------------------|----------------------|----------------|------------|---------------|-------------------|--|
| Daily Entry with Separate Screens |                   |                      |      |                     | In/Out By Name    |                      |                | Yes        | No            |                   |  |
|                                   |                   |                      |      |                     |                   |                      |                |            |               |                   |  |
|                                   |                   |                      |      |                     |                   | Date                 | 05/20/2020     |            |               |                   |  |
|                                   | Date<br>Roster    | 05/20/2020<br>Infant |      |                     |                   | Roster               | Toddler        | •          |               |                   |  |
|                                   |                   | and the second       |      |                     |                   | Meal                 | Breakfast      | •          |               |                   |  |
|                                   | Notes to Sponsor  |                      |      | 8                   |                   | ID                   | Name           | Shift      | Ate           |                   |  |
| ID                                | Name              | Time I               | n    | Time Out            |                   | 10                   | (A.2000.00)    | Silit      |               |                   |  |
| 8                                 | Jane Doe          | 07:43                | 3 am |                     | +                 | 1                    | Teresa Bennett | 1          | •             |                   |  |
| 4                                 | Paul Hill         |                      |      |                     | +                 | 1                    | Teresa Bennett | 2          |               |                   |  |
|                                   | Current Total     |                      | 1    |                     | + Add Participant | Current Tota         | al 1           |            |               | + Add Participant |  |
|                                   | Current Total     |                      | 1.7  |                     | * Add Participant |                      |                |            |               | Save              |  |