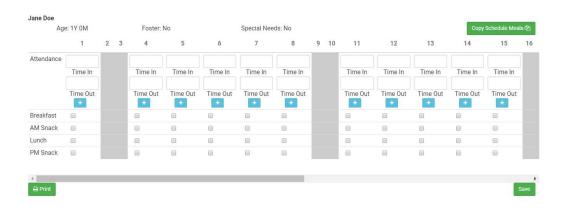

# Screen Appearance Attendance Meal Count Method Shifts Mixed ARAM/CACFP Monthly Entry by Participant In/Out Times By Name Yes No

This configuration is not available on mobile

https://youtu.be/QIN8knW qEA