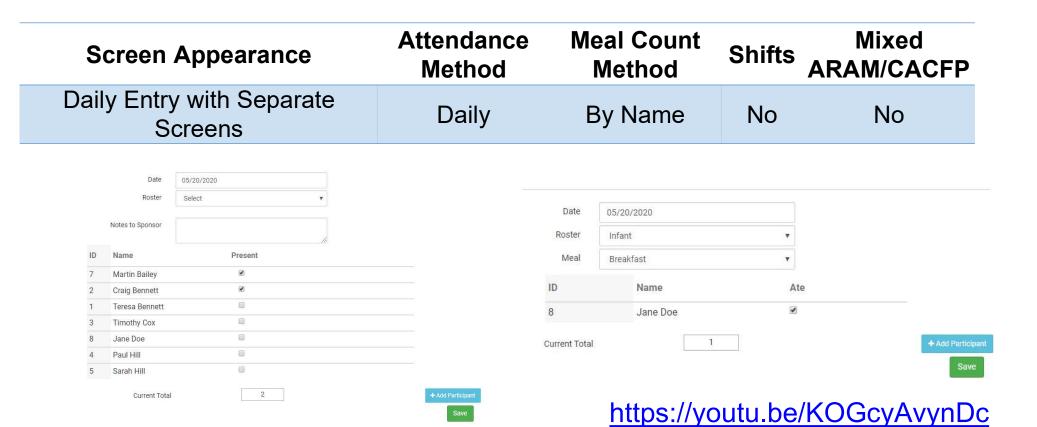

## SEPARATE SCREEN APPEARANCE

In/Out – By Name – No Shift

Daily - By Name - No Shift

In/Out – Headcount – No Shift

Daily – Headcount – No Shift

In/Out – By Name – Shift

Daily – By Name – Shift