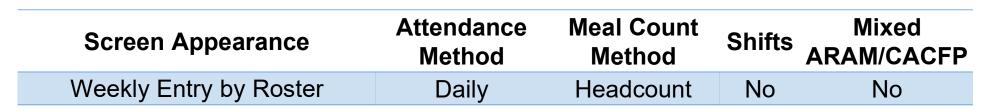

## WEEKLY ROSTER SCREEN APPEARANCE

Daily – By Name – No Shift

In/Out – Headcount – No Shift

In/Out - By Name - No Shift

Daily – Headcount – No Shift