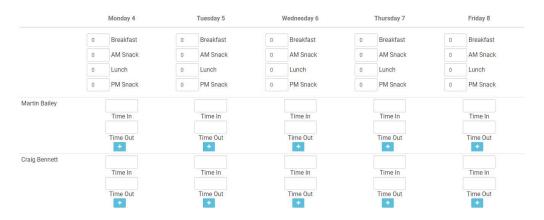

# Screen Appearance Attendance Meal Count Method Shifts Mixed ARAM/CACFP Weekly Entry by Roster In/Out Headcount No No

This configuration is not available on mobile

https://youtu.be/a9B8tdV\_Nds