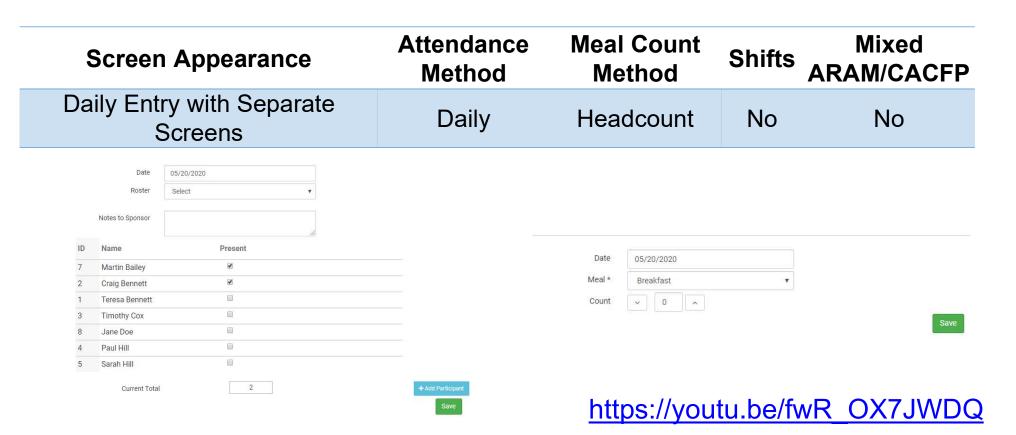

## SEPARATE SCREEN APPEARANCE

In/Out – By Name – No Shift

Daily - By Name - No Shift

In/Out – Headcount – No Shift

Daily – Headcount – No Shift

In/Out – By Name – Shift

Daily – By Name – Shift