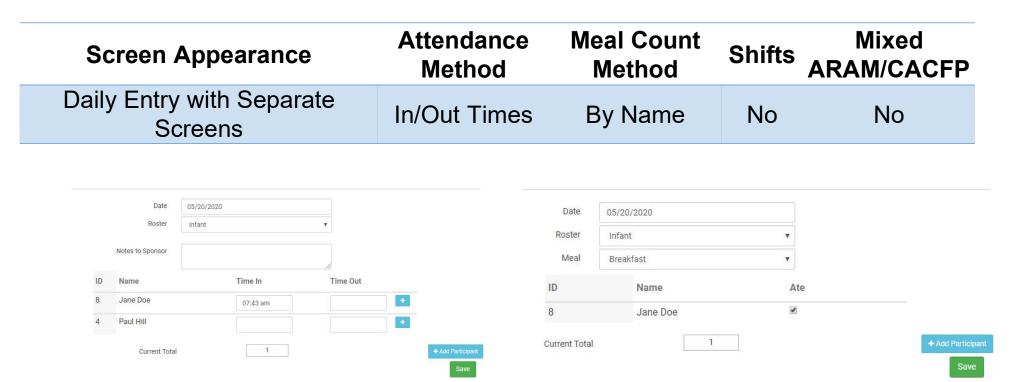

## SEPARATE SCREEN APPEARANCE

In/Out – By Name – No Shift

Daily - By Name - No Shift

In/Out – Headcount – No Shift

Daily – Headcount – No Shift

In/Out – By Name – Shift

Daily – By Name – Shift