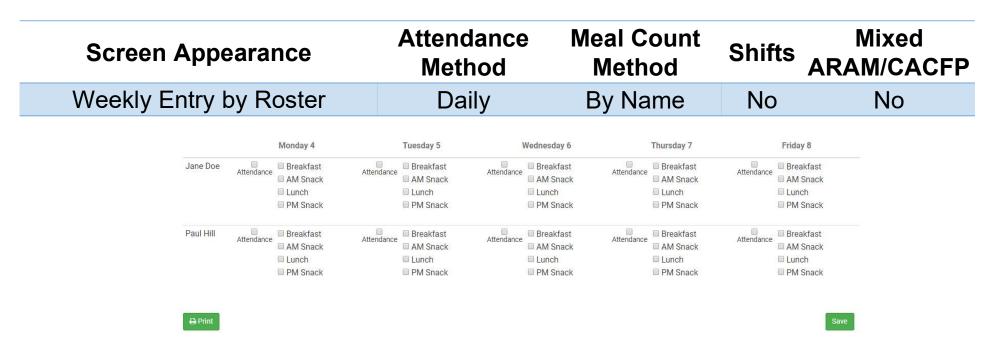

# Screen Appearance Attendance Meal Count Method Shifts Mixed ARAM/CACFP Weekly Entry by Roster In/Out By Name No No

This configuration is not available on mobile <a href="https://youtu.be/IOQq1x0xfk0">https://youtu.be/IOQq1x0xfk0</a>