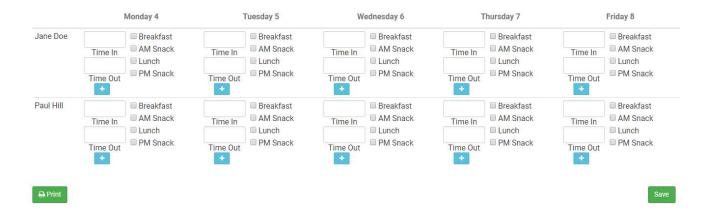

### **Attendance Meal Count Mixed Shifts Screen Appearance** ARAM/CACFP **Method** Method Weekly Entry by Roster In/Out Times By Name Yes No Tuesday 5 Monday 4 Wednesday 6 Thursday 7 Friday 8 Craig Bennett Breakfast Shift 1 Breakfast Shift 2 Time In Time In Time In Time In Time In AM Snack AM Snack AM Snack AM Snack AM Snack Lunch Lunch Time Out Lunch Lunch Lunch Time Out Time Out Time Out Time Out PM Snack PM Snack PM Snack PM Snack PM Snack