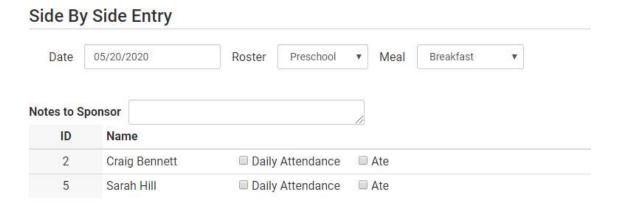

## **COMBINED SCREEN APPEARANCE**

Daily - By Name - No Shift

Daily - By Name - Shift