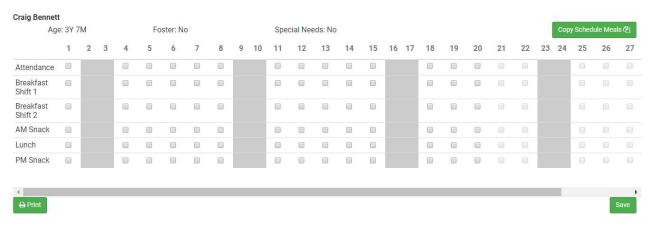

## MONTHLY PARTICIPANT SCREEN APPEARANCE

Daily – By Name – No Shift

In/Out – By Name – No Shift

In/Out – By Name – Shift

https://youtu.be/xrqjNeCprkc