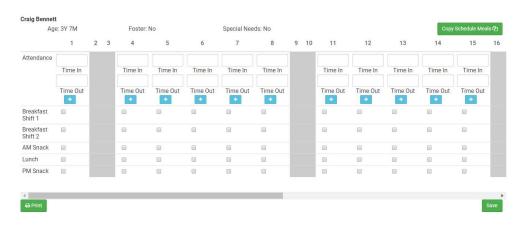

## MONTHLY PARTICIPANT SCREEN APPEARANCE

Daily – By Name – No Shift

In/Out – By Name – No Shift

In/Out – By Name – Shift

https://youtu.be/xrqjNeCprkc

# Screen Appearance Attendance Meal Count Method Shifts Mixed ARAM/CACFP Monthly Entry by Participant In/Out Times By Name Yes No

This configuration is not available on mobile

https://youtu.be/QIN8knW qEA