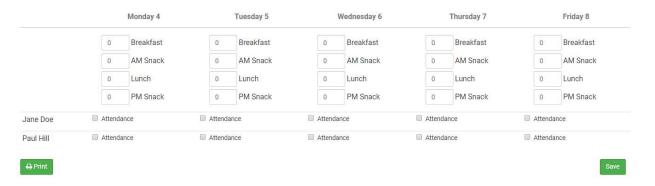

# Screen Appearance Attendance Meal Count Method Shifts Mixed ARAM/CACFP Weekly Entry by Roster In/Out Headcount No No

This configuration is not available on mobile

https://youtu.be/a9B8tdV\_Nds

# Screen Appearance Attendance Meal Count Method Shifts Mixed ARAM/CACFP Weekly Entry by Roster In/Out By Name No No

This configuration is not available on mobile <a href="https://youtu.be/IOQq1x0xfk0">https://youtu.be/IOQq1x0xfk0</a>