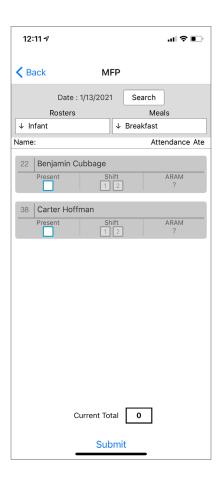

## Attendance & Meal Count Entry: Attendance and Meal Counts on the Same Screen with Shifts on Mobile App

## To enter attendance and meal counts with shifts using your mobile device:

- Click "Attendance & Meal Count Entry".
- Select the Roster and the Meal.
- Click on "Present" if the participant was in attendance for the day.
- Click on "Shift 1" and/or "Shift 2" for each shift for which the participant was present.
- Click Submit.

## Notes:

- You cannot click "Shift 1" and/or "Shift 2" until you have clicked "Present" this prevents a meal from being recorded
  without attendance.
- A participant only need to be checked in as "Present" once during the day. The "Present" button will already be checked if you navigate to meals later in the day.
- If you remove the check from the "Present" column, you are removing the attendance and all meals for the day