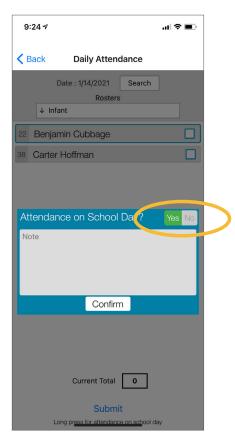

## To take attendance using the mobile app:

- Click on the "Daily Attendance" button.
- Select the roster for which you are taking attendance.
- Select those that are present.
- To record a participant attending outside of their normal schedule, do a long press (press & hold) on the participant's name.
  - O A new dialog box will open saying "Attendance on School Day?" which you can toggle to YES.
  - Be sure to provide a reason in the notes field (required).
  - ° Click "Confirm".
  - Select the checkbox next to their name for attendance.
- Click "Submit". Other people who login or refresh their screens will see these participants as checked in. It will also synchronize in real time with the web app.