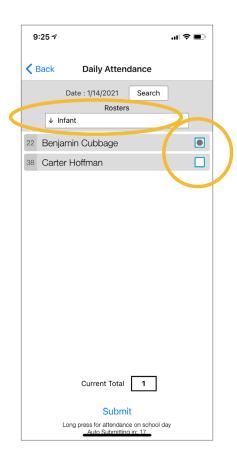

## To take attendance using the mobile app:

- Click on the "Daily Attendance" button.
- Select the roster for which you are taking attendance.
- Select those that are present.
- To record a participant attending outside of their normal schedule, do a long press (press & hold) on the participant's name.
  - O A new dialog box will open saying "Attendance on School Day?" which you can toggle to YES.
  - Be sure to provide a reason in the notes field (required).
  - ° Click "Confirm".
  - Select the checkbox next to their name for attendance.
- Click "Submit". Other people who login or refresh their screens will see these participants as checked in. It will also synchronize in real time with the web app.