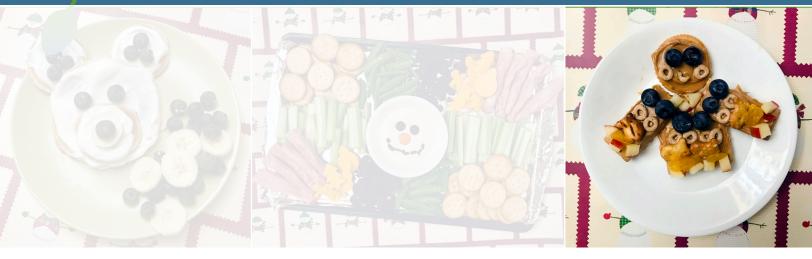

## CHRISTMAS SWEATER CHARACTER

## Ingredients

- 6 Sheets of Enriched Graham Crackers
- 6 Round Enriched Crackers
- 6 Tablespoons Peanut Butter (or substitute Sunflower or Soy Butter)

Variety of Small Edible Items for Decorating, such as Finely Chopped Apple, O-Shaped Cereal, Mandarin Oranges, Blueberries.

## Directions

- 1. Break each sheet of graham crackers in half (total of 12 squares).
- 2. Break 6 of the squares in half to make 12 rectangles.
- 3. Give each child:
  - 1 Square
  - 2 Small Rectangles
  - 1 Round Cracker
  - 1 Tablespoon Peanut Butter
  - Plastic Knife or Spoon for Spreading
- 4. Place the decorating items on a platter in the center of the table. Assist children with spreading the peanut butter on the crackers and then with making a face and sweater design.